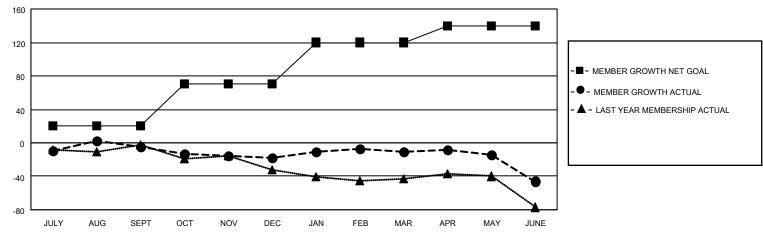

#### GOALS AND ACTUAL MEMBERS CUMULATIVE

| DROPPED CLUBS: 0 |     | 25 CLUBS OF 36 ADDED 1 OR<br>MORE NEW MEMBERS | GENDER DISTRIBUTION                |              |  |
|------------------|-----|-----------------------------------------------|------------------------------------|--------------|--|
|                  |     | WORL NEW WEWBERG                              | MALE                               | 546 (63.71%) |  |
|                  |     |                                               | FEMALE 311 (36.29%)                |              |  |
| DROPPED MEMBERS  |     |                                               | NON BINARY                         | 0 (0.00%)    |  |
|                  |     |                                               | PREFER NOT TO ANSWER 0 (0.00%)     |              |  |
| DECEASED         | 20  |                                               |                                    | ,            |  |
| CLUB CANCELLED   | 0   | CLICK HERE FOR CUMULATIVE                     | TOTAL FAMILY UNIT MEMBERS          | 180          |  |
| OTHER            | 129 | MEMBERSHIP DATA                               |                                    |              |  |
| TOTAL            | 149 |                                               | FAMILY MEMBERS PAYING HALF DUES 93 |              |  |
|                  |     |                                               |                                    |              |  |